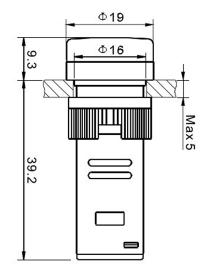

### **SECTIONS AND DIMENSIONS**

| PRODUCT CODE  | DİAMETER (mm) | DESCRIPTION              | COLOUR |
|---------------|---------------|--------------------------|--------|
| 16 - 110V - B | 16            | Led Signal 110V<br>AC-DC | White  |